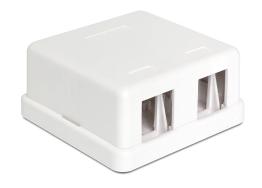

## **Description**

This empty box by Delock can be used as a junction box on the wall or in enclosures. With its standardized dimensions, it is suitable for easy snap-in mounting of 2 Keystone modules.

#### **Technical details**

- 2 Keystone ports 19.2 x 14.9 mm
- Cable routing 180°
- · Integrated name plate
- · Colour: white
- Dimensions (LxWxH): ca. 59.0 x 61.5 x 28.5 mm