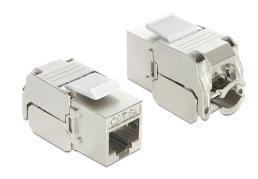

# Delock Keystone Module RJ45 jack > LSA Cat.6A STP

## Description

This module by Delock can be used to connect twisted pair cable to an RJ45 jack. With its standardised dimensions it can be used for easy snap-in mounting in e.g. a Keystone patch panel, face plate or surface-mount box.

#### **Technical details**

- Connectors:
  - external:
  - 1 x RJ45 jack (8P/8C) >
  - internal:
  - LSA (toolfree)
- · Cat.6A specification
- Shielded (STP)
- Compliant with Cat.6A requirements of ISO/IEC 11801 Edition 2.2, EN 50173-1:2011 and EN 60603-7-51, and ANSI/TIA 568-C.2
- Material: zinc die cast
- TIA-568A/B pinout
- For solid or stranded wire up to 0.573 mm (23 26 AWG)
- For cable diameter from 6.0 8.5 mm
- For Keystone ports with 19.2 x 14.9 mm
- Dimensions (LxWxH): ca. 37.8 x 16.0 x 22.5 mm