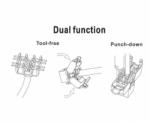

#### **Technical details**

- Connectors:
  - external:
  - 1 x RJ45 jack (8P/8C) >
  - internal:
  - LSA (toolfree)
- · Cat.6A specification
- Shielded (STP)
- Compliant with Cat.6A requirements of ISO/IEC 11801 Edition 2.2, EN 50173-1:2011 and EN 60603-7-51, and ANSI/TIA 568-C.2
- Material: zinc die cast
- TIA-568A/B pinout
- For solid or stranded wire up to 0.573 mm (23 26 AWG)
- For cable diameter from 6.0 8.5 mm
- For Keystone ports with 19.2 x 14.9 mm
- Dimensions (LxWxH): ca. 37.8 x 16.0 x 22.5 mm