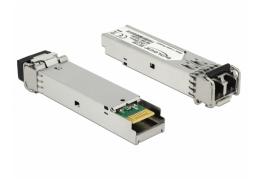

# **Description**

This SFP module by Delock can be used to expand a Gigabit switch with a free SFP slot by an optical fibre interface.

### **Technical details**

- Connectors:
  - 1 x SFP male >
  - 1 x LC Duplex female
- Data transfer rate:
  - Gigabit Ethernet up to 1 Gbps
- For multi-mode fiber
- Fibre: 50/125 μm, up to 550 m
- Fibre: 62.5/125 μm, up to 275 m
- 850 nm wavelength
- Digital Diagnostic Monitoring Interface (DDM)
- Operating temperature: -20 °C ~ 85 °C