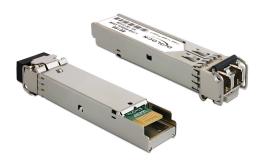

## **Description**

This SFP module by Delock can be used to expand a Gigabit switch with a free SFP slot by an optical fibre interface.

#### **Technical details**

- Connectors:
  - 1 x SFP male >
  - 1 x LC Duplex female
- Data transfer rate:
  - Gigabit Ethernet up to 1 Gbps
- For multi-mode fiber
- Fibre: 50/125 μm, up to 550 m
- Fibre: 62.5/125 μm, up to 275 m
- 850 nm wavelength
- Operating temperature: 0 °C ~ 70 °C