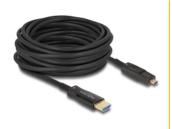

#### Technical details

Connectors:

Input: 1 x HDMI Micro-D male
Output: 1 x HDMI-A male

- Active optical cable: fiber / copper hybrid cable
- High Speed HDMI specification
- Fixed signal direction
- Transmission of audio and video signals
- Data transfer rate up to 48 Gbps
- Maximum resolution (depending on the system and the connected hardware):

- · Colour: black
- Length incl. connectors: ca. 10 m