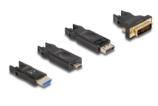

#### 5 in 1 HDMI Cable

On the input side, there is a compact Micro HDMI port; the**included adapters** can be used to connect to a source with USB-C<sup>TM</sup>, DisplayPort, HDMI-A, or DVI and up to 3840 x 2160.

### Package content

- HDMI cable
- Adapter HDMI-A male to HDMI Micro-D female
- Adapter DisplayPort male to HDMI Micro-D female
- Adapter USB Type-CTM male to HDMI Micro-D female
- Adapter DVI-D male to HDMI Micro-D female
- Screwdriver