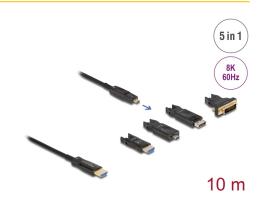

# Delock Active Optical 5 in 1 HDMI Cable 8K 60 Hz 10 m

#### 5 in 1 HDMI Cable

On the input side, there is a compact Micro HDMI port; the**included adapters** can be used to connect to a source with USB-C<sup>TM</sup>, DisplayPort, HDMI-A, or DVI and up to 3840 x 2160.

### Package content

- HDMI cable
- Adapter HDMI-A male to HDMI Micro-D female
- Adapter DisplayPort male to HDMI Micro-D female
- Adapter USB Type-CTM male to HDMI Micro-D female
- Adapter DVI-D male to HDMI Micro-D female
- Screwdriver