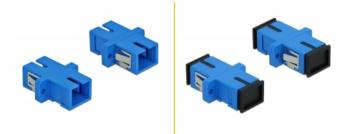

#### Description

With this SC Simplex coupling by Delock, optical fiber male connectors can be easily connected to each other. The coupling enables a direct connection to the optical fiber cable and is suitable for simple mounting in optical fiber connection boxes, cabinets and patch panels.

#### Protection by dust cover

The coupling is equipped with an appropriate cap to protect the sleeve from dust and to keep it clean.

EAN: 4043619859900 Country of origin: China Package: Zip poly bag

#### Interface

| Connector 1: | 1 x SC Simplex female |
|--------------|-----------------------|
| Connector 2: | 1 x SC Simplex female |