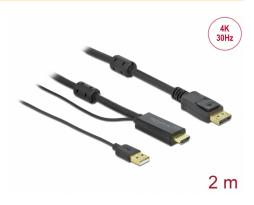

# Delock HDMI to DisplayPort cable 4K 30 Hz 2 m

### **Technical details**

- Connectors:
  - 1 x HDMI-A male
  - 1 x USB Type-A male (power supply) >
  - 1 x DisplayPort male
- Signal direction: HDMI input > DisplayPort output
- Chipset: STDP2600
- DisplayPort 1.2 and High Speed HDMI specification
- Cable gauge: 28 AWG
- Cable diameter: ca. 7.2 mm
- Contacts gold-plated
- · Transmission of audio and video signals
- Resolution up to 3840 x 2160 @ 30 Hz
   (depending on the system and the connected hardware)
- Supports 3D displays (1080p @ 120 Hz)
- 2 x ferrite core
- · Colour: black
- Length incl. connectors: ca. 2 m