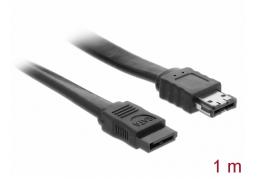

# Delock Cable SATA 3 Gb/s receptacle > eSATA receptacle 1 m black

#### **Technical details**

- Connectors:
  - 1 x SATA 3 Gb/s 7 pin receptacle >
  - 1 x eSATA 3 Gb/s 7 pin receptacle
- Data transfer rate up to 3 Gb/s
- Cable gauge: 26 AWG
- · Colour: black
- Length incl. connectors (L): ca. 1 m

## Interface

| Connector 1: | 1 x SATA 3 Gb/s 7 pin receptacle straight |
|--------------|-------------------------------------------|
| Connector 2: | 1 x eSATA 3 Gb/s 7 pin female             |