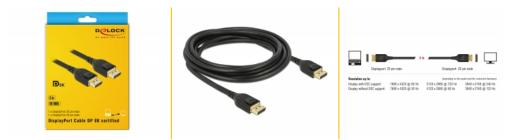

Display with DSC support:

7680 x 4320 @ 60 Hz

5120 x 2880 @ 120 Hz

3840 x 2160 @ 240 Hz

Display without DSC support:

7680 x 4320 @ 30 Hz 5120 x 2880 @ 60 Hz 3840 x 2160 @ 120 Hz (depending on the system and the connected hardware)