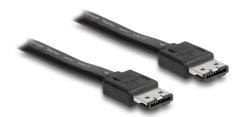

#### Description

This eSATA cable by Delock is used to connect various SATA devices with eSATA connectors, such as external hard drives.

1 m

#### **Technical details**

- Connectors:
  - 1 x eSATA 3 Gb/s 7 pin receptacle >
  - 1 x eSATA 3 Gb/s 7 pin receptacle
- Data transfer rate up to 3 Gb/s
- Cable gauge: 26 AWG
- · Colour: black
- Length incl. connectors (L): ca. 1 m