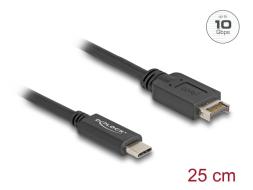

# Delock USB 10 Gbps Cable USB Type-E Key A 20 pin male to USB Type-C<sup>™</sup> male 25 cm

## Description

This cable by Delock can be connected to the internal USB 10 Gbps USB Type-E Key A socket of a motherboard or a PCI Express card and can be used for a USB Type-C<sup>™</sup> connection.

Item no. 85528

## **Technical details**

- Connectors:
  1 x USB 10 Gbps type-E Key A 20 pin male
  1 x USB 10 Gbps USB Type-C<sup>TM</sup> male
- Cable gauge:
   32 AWG data line
   24 AWG power line
- Cable diameter: ca. 4.5 mm
- Length incl. connectors: ca. 25 cm