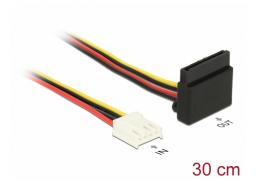

# Delock Cable Power Floppy 4 pin female > SATA 15 pin female metal 30 cm

#### Description

This cable by Delock enables the power supply of two devices equipped with a SATA 15 pin receptacle over one free Floppy 4 pin power connector on the motherboard. The metal clip on the SATA receptacle ensures that the cable reliably clicks into place.

#### **Technical details**

- Connectors:
  - 1 x Floppy 4 pin female >
  - 1 x SATA 15 pin receptacle
- Voltage: 5 V + 12 V
- Cable gauge: 20 AWG
- Length incl. connectors: ca. 30 cm