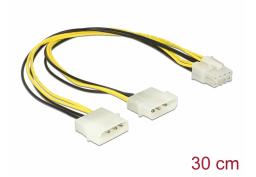

# Delock Power cable 2 x 4 pin Molex male > 8 pin EPS male 30 cm

### Description

This power cable by Delock can be used for the power supply of a mainboard with 8 pin EPS (12 V) interface to a power supply unit with 4 pin Molex female port. In case of high power consumption of the mainboard, both Molex plugs can be connected to the power supply.

#### **Technical details**

- · Connectors:
  - 2 x 4 pin Molex male >
  - 1 x 8 pin EPS male
- 12 V voltage supply
- Cable gauge: 20 AWG
- Length incl. connectors: ca. 30 cm