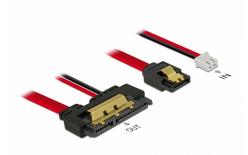

# Delock Cable SATA 6 Gb/s 7 pin receptacle + 2 pin power female > SATA 22 pin receptacle straight (5 V) metal 30 cm

#### **Technical details**

- · Connectors:
  - 1 x SATA 6 Gb/s 7 pin receptacle + 1 x 2 pin power female >
  - 1 x SATA 6 Gb/s 22 pin receptacle straight
- Pitch: 2.50 mm
- Data transfer rate up to 6 Gb/s
- Downwards compatible to SATA 1.5 Gb/s and 3 Gb/s
- Voltage: 5 V
- · Cable gauge:
  - 26 AWG data line
  - 20 AWG power line
- Applicable e.g. with Banana Pi
- Length incl. connectors: ca. 30 cm