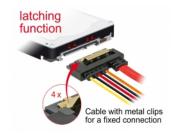

### Description

This cable by Delock enables the connection of a device with 22 pin SATA interface over a free SATA 7 pin port and a free 2 pin power interface of the motherboard, as available e.g. on the Banana Pi. The metal clips on the SATA receptacles ensure that the cable reliably clicks into place.