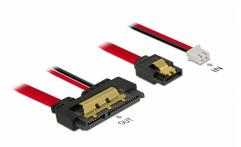

# Delock Cable SATA 6 Gb/s 7 pin receptacle + 2 pin power female > SATA 22 pin receptacle straight (5 V) metal 10 cm

## Description

This cable by Delock enables the connection of a device with 22 pin SATA interface over a free SATA 7 pin port and a free 2 pin power interface of the motherboard, as available e.g. on the Banana Pi. The metal clips on the SATA receptacles ensure that the cable reliably clicks into place.

## **Technical details**

- Connectors:
  1 x SATA 6 Gb/s 7 pin receptacle + 1 x 2 pin power female >
  1 x SATA 6 Gb/s 22 pin receptacle straight
- Pitch: 2.50 mm
- Data transfer rate up to 6 Gb/s
- Downwards compatible to SATA 1.5 Gb/s and 3 Gb/s
- Voltage: 5 V
- Cable gauge:

26 AWG data line

20 AWG power line

- Applicable e.g. with Banana Pi
- Length incl. connectors: ca. 10 cm