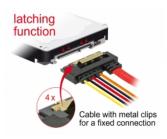

## Description

This cable by Delock enables the connection of a device with 22 pin SATA interface over a free SATA 7 pin port and a free 2 pin power interface of the motherboard, as available e.g. on the Banana Pi. The metal clips on the SATA receptacles ensure that the cable reliably clicks into place.