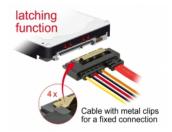

#### Description

This cable by Delock enables the connection of a device with 22 pin SATA interface over a free SATA 7 pin port and a free 4 pin Floppy power interface of the motherboard. The metal clips on the SATA receptacles ensure that the cable reliably clicks into place.