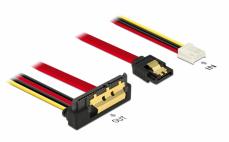

# Delock Cable SATA 6 Gb/s 7 pin receptacle + Floppy 4 pin power female > SATA 22 pin receptacle downwards angled metal 30 cm

#### **Technical details**

- Connectors:
  1 x SATA 6 Gb/s 7 pin receptacle + 1 x Floppy 4 pin power female >
  1 x SATA 6 Gb/s 22 pin receptacle downwards angled
- Data transfer rate up to 6 Gb/s
- Downwards compatible to SATA 1.5 Gb/s and 3 Gb/s
- Voltage: 5 V + 12 V
- Cable gauge:
  26 AWG data line
  20 AWG power line
- Length incl. connectors: ca. 30 cm

#### General

| Specification: | SATA 6 Gb/s                       |
|----------------|-----------------------------------|
| Interface      |                                   |
| Connector 1:   | 1 x SATA 6 Gb/s 7 pin receptacle  |
| Connector 2:   | 1 x Floppy 4 pin power receptacle |
| connector 3:   | 1 x SATA 6 Gb/s 22 pin receptacle |