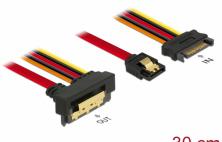

# Delock Cable SATA 6 Gb/s 7 pin receptacle + SATA 15 pin power plug > SATA 22 pin receptacle downwards angled metal 30 cm

## Description

This cable by Delock enables the connection of a device with 22 pin SATA interface over a free SATA 7 pin port and a free 15 pin SATA power interface of the power supply. The metal clips on the SATA receptacles ensure that the cable reliably clicks into place.

## **Technical details**

- Connectors:
  1 x SATA 6 Gb/s 7 pin receptacle +
  1 x SATA 15 pin power plug >
  1 x SATA 6 Gb/s 22 pin receptacle downwards angled
  Data transfer rate up to 6 Gb/s
  Downwards compatible to SATA 1.5 Gb/s and 3 Gb/s
- Voltage: 3.3 V + 5 V + 12 V
- Cable gauge:
   26 AWG data line
  - 18 AWG power line
- Length incl. connectors: ca. 30 cm