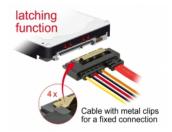

## Description

This cable by Delock enables the connection of a device with 22 pin SATA interface over a free SATA 7 pin port and a free 15 pin SATA power interface of the power supply. The metal clips on the SATA receptacles ensure that the cable reliably clicks into place.