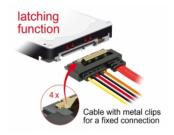

# Description

This cable by Delock enables the connection of a device with 22 pin SATA interface over a free SATA 7 pin port and a free 15 pin SATA power interface of the power supply. The metal clips on the SATA receptacles ensure that the cable reliably clicks into place.