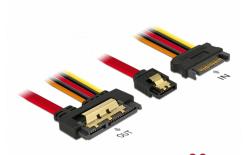

# Delock Cable SATA 6 Gb/s 7 pin receptacle + SATA 15 pin power plug > SATA 22 pin receptacle straight metal 30 cm

# Description

This cable by Delock enables the connection of a device with 22 pin SATA interface over a free SATA 7 pin port and a free 15 pin SATA power interface of the power supply. The metal clips on the SATA receptacles ensure that the cable reliably clicks into place.

### **Technical details**

- · Connectors:
  - 1 x SATA 6 Gb/s 7 pin receptacle +
  - 1 x SATA 15 pin power plug >
  - 1 x SATA 6 Gb/s 22 pin receptacle straight
- Data transfer rate up to 6 Gb/s
- Downwards compatible to SATA 1.5 Gb/s and 3 Gb/s
- Voltage: 3.3 V + 5 V + 12 V
- · Cable gauge:
  - 26 AWG data line
  - 18 AWG power line
- Length incl. connectors: ca. 30 cm