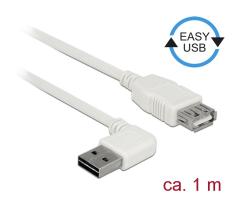

# Delock Extension cable EASY-USB 2.0 Type-A male angled left / right > USB 2.0 Type-A female white 1 m

#### **Technical details**

- Connectors:
  - 1 x USB 2.0 Type-A reversible male angled left / right >
  - 1 x USB 2.0 Type-A female
- USB-A male port usable in both directions
- Cable gauge:
  - 28 AWG data line
  - 24 AWG power line
- Cable diameter: ca. 4.5 mm
- Gold-plated connectors
- Colour: white
- Length incl. connectors: ca. 1 m