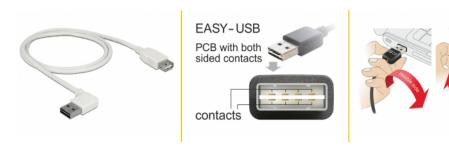

## **Description**

This cable by Delock with EASY-USB male can be plugged into the USB-A female port in both directions. Thus the male port can be used both-sided and make the plug in easily.

#### **Technical details**

- Connectors:
  - 1 x USB 2.0 Type-A reversible male angled left / right >
  - 1 x USB 2.0 Type-A female
- USB-A male port usable in both directions
- Cable gauge:
  - 28 AWG data line
  - 24 AWG power line
- Cable diameter: ca. 4.5 mm
- Gold-plated connectors
- Colour: white
- Length incl. connectors: ca. 1 m