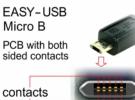

#### Description

This cable by Delock with EASY-USB Type-A male and EASY-USB Type Micro-B male can be plugged into the appropriated USB female port in both directions. Thus the male connector can be used both-sided which makes the plug in easier.

#### **Technical details**

Connectors:

1 x USB 2.0 Type-A reversible male angled left / right >

- 1 x USB 2.0 Type Micro-B reversible male
- USB-A male port and Micro USB male port usable in both directions
- Cable gauge:
  28 AWG data line
  24 AWG power line
- Cable diameter: ca. 4.5 mm
- · Gold-plated connectors
- Colour: black
- Length incl. connectors: ca. 1 m