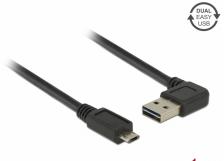

# Delock Cable EASY-USB 2.0 Type-A male angled left / right > EASY-USB 2.0 Type Micro-B male black 1 m

#### Description

This cable by Delock with EASY-USB Type-A male and EASY-USB Type Micro-B male can be plugged into the appropriated USB female port in both directions. Thus the male connector can be used both-sided which makes the plug in easier.

#### **Technical details**

Connectors:

1 x USB 2.0 Type-A reversible male angled left / right >

- 1 x USB 2.0 Type Micro-B reversible male
- USB-A male port and Micro USB male port usable in both directions
- Cable gauge:
  28 AWG data line
  24 AWG power line
- Cable diameter: ca. 4.5 mm
- · Gold-plated connectors
- Colour: black
- Length incl. connectors: ca. 1 m