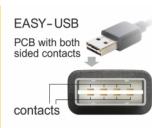

#### Description

This cable by Delock with EASY-USB Type-A male and EASY-USB Type Micro-B male can be plugged into the appropriated USB female port in both directions. Thus the male connector can be used both-sided which makes the plug in easier.

#### **Technical details**

Connectors:

1 x USB 2.0 Type-A reversible male angled left / right >

- 1 x USB 2.0 Type Micro-B reversible male
- USB-A male port and Micro USB male port usable in both directions
- Cable gauge:
  28 AWG data line
  24 AWG power line
- Cable diameter: ca. 4.5 mm
- · Gold-plated connectors
- Colour: black
- Length incl. connectors: ca. 1 m