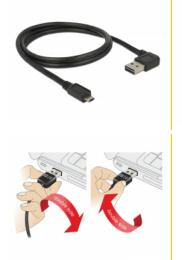

#### Description

This cable by Delock with EASY-USB Type-A male and EASY-USB Type Micro-B male can be plugged into the appropriated USB female port in both directions. Thus the male connector can be used both-sided which makes the plug in easier.

#### **Technical details**

Connectors:

1 x USB 2.0 Type-A reversible male angled left / right >

- 1 x USB 2.0 Type Micro-B reversible male
- USB-A male port and Micro USB male port usable in both directions
- Cable gauge:
  28 AWG data line
  24 AWG power line
- Cable diameter: ca. 4.5 mm
- · Gold-plated connectors
- Colour: black
- Length incl. connectors: ca. 1 m