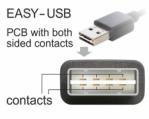

### Description

This cable by Delock with EASY-USB male can be plugged into the USB-A female port in both directions. Thus the male port can be used both-sided and make the plug in easily.