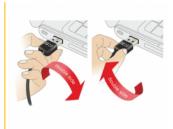

### Description

This cable by Delock with EASY-USB male can be plugged into the USB-A female port in both directions. Thus the male port can be used both-sided and make the plug in easily.