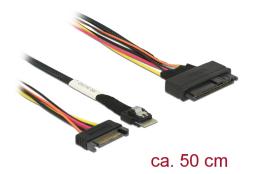

#### **Technical details**

- Connectors:
  - 1 x Slim SAS SFF-8654 4i male
  - 1 x SATA 15 pin power plug >
  - 1 x U.2 SFF-8639 female
- Data transfer rate up to 32 Gbps
- Cable gauge: 32 AWG
- Cable length: ca. 50 cm

#### Interface

| Connector 1: | 1 x Slim SAS SFF-8654 4i male |
|--------------|-------------------------------|
| Connector 2: | 1 x U.2 SFF-8639 female       |