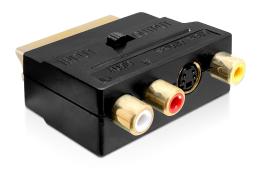

# **Description**

This Scart adapter by Delock enables you to connect different devices with RCA interface to a Scart port, by using an optional RCA cable. You may also connect e.g. your PC via S-Video port of your graphics card to your TV. By using the switch on the Scart connector you can set the input and output signals. Thus you can choose the transfer direction of the audio- and video signals.

#### **Technical details**

- Connector: Scart male + switch > Audio red/white
  S-Video
  Video yellow
- · Switch for setting the input and output signals