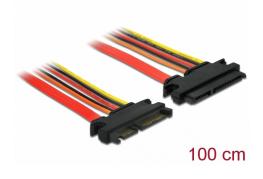

# Delock Extension cable SATA 6 Gb/s 22 pin plug > SATA 22 pin receptacle (3.3 V + 5 V + 12 V) 100 cm

## **Technical details**

- Connector: SATA 6 Gb/s 22 pin (7 pin data + 15 pin power) plug > SATA 6 Gb/s 22 pin (7 pin data + 15 pin power) receptacle
- Version with 5 power wires (yellow = 12 V, black = GND, red = 5 V, orange = 3.3 V)
- Data transfer rate up to 6 Gb/s
- Downwards compatible to SATA 1.5 Gb/s and 3 Gb/s
- Cable gauge: 26 AWG data line
  - 18 AWG power line
- Length without connector: ca. 100 cm