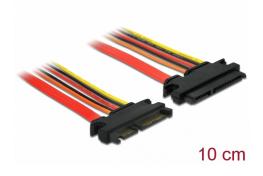

# Delock Extension cable SATA 6 Gb/s 22 pin plug > SATA 22 pin receptacle (3.3 V + 5 V + 12 V) 10 cm

## **Technical details**

- Connector: SATA 6 Gb/s 22 pin (7 pin data + 15 pin power) plug > SATA 6 Gb/s 22 pin (7 pin data + 15 pin power) receptacle
- Version with 5 power wires (yellow = 12 V, black = GND, red = 5 V, orange = 3.3 V)
- Data transfer rate up to 6 Gb/s
- Downwards compatible to SATA 1.5 Gb/s and 3 Gb/s
- Cable gauge: 26 AWG data line
  - 18 AWG power line
- Length without connector: ca. 10 cm