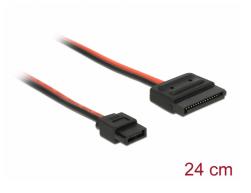

# Delock Cable Power SATA 15 pin receptacle > Power Slim SATA 6 pin receptacle (5 V) 24 cm

#### Description

This cable by Delock converts a SATA 15 pin receptacle into a Slim SATA 6 pin receptacle.

#### **Technical details**

- Connector: SATA 15 pin receptacle > Slim SATA 6 pin receptacle
- Version with 2 power wires (black = GND, red = 5 V)
- Voltage: 5 V
- Cable gauge: 18 AWG
- · Length without connector: ca. 24 cm