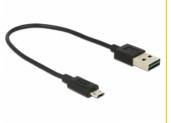

# Delock Cable EASY-USB 2.0 Type-A male > EASY-USB 2.0 Type Micro-B male 0,2 m black

#### **Technical details**

- Connectors:
  - 1 x USB 2.0 Type-A reversible male >
  - 1 x USB 2.0 Type Micro-B reversible male
- USB-A male port and Micro USB male port usable in both directions
- · Cable gauge:
  - 32 AWG data line
  - 24 AWG power line
- Cable diameter: ca. 2.6 mm
- Gold-plated connectors
- Colour: black
- Length incl. connectors: ca. 0,2 m