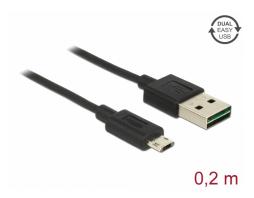

# Delock Cable EASY-USB 2.0 Type-A male > EASY-USB 2.0 Type Micro-B male 0,2 m black

#### **Technical details**

- Connectors:
  - 1 x USB 2.0 Type-A reversible male >
  - 1 x USB 2.0 Type Micro-B reversible male
- USB-A male port and Micro USB male port usable in both directions
- · Cable gauge:
  - 32 AWG data line
  - 24 AWG power line
- Cable diameter: ca. 2.6 mm
- Gold-plated connectors
- Colour: black
- Length incl. connectors: ca. 0,2 m