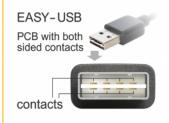

## Description

This cable by Delock with EASY-USB Type-A male and EASY-USB Type Micro-B male can be plugged into the appropriated USB female port in both directions. Thus the male connector can be used both-sided which makes the plug in easier.

#### **Technical details**

- Connectors:
  - 1 x USB 2.0 Type-A reversible male >
  - 1 x USB 2.0 Type Micro-B reversible male
- USB-A male port and Micro USB male port usable in both directions
- · Cable gauge:
  - 32 AWG data line
  - 24 AWG power line
- Cable diameter: ca. 2.6 mm
- Gold-plated connectors
- Colour: black
- Length incl. connectors: ca. 0,2 m