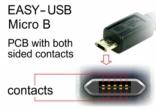

## Description

This cable by Delock with EASY-USB Type-A male and EASY-USB Type Micro-B male can be plugged into the appropriated USB female port in both directions. Thus the male connector can be used both-sided which makes the plug in easier.

#### **Technical details**

- Connectors:
  - 1 x USB 2.0 Type-A reversible male >
  - 1 x USB 2.0 Type Micro-B reversible male
- USB-A male port and Micro USB male port usable in both directions
- · Cable gauge:
  - 32 AWG data line
  - 24 AWG power line
- Cable diameter: ca. 2.6 mm
- Gold-plated connectors
- Colour: black
- Length incl. connectors: ca. 0,2 m