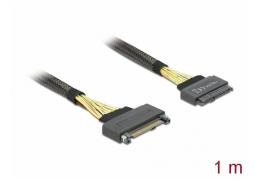

# Delock Extension cable U.2 SFF-8639 male > U.2 SFF-8639 female 1 m

#### **Technical details**

- Connectors:
  - 1 x U.2 SFF-8639 male >
  - 1 x U.2 SFF-8639 female
- Data transfer rate up to 32 Gbps
- Cable gauge:
  - 30 AWG data line
  - 24 AWG power line
- Supports NVM Express (NVMe)
- · Colour: black
- Length without connectors: ca. 1 m