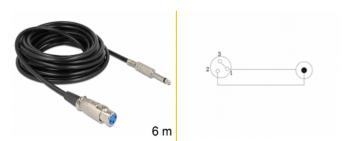

# Delock Cable XLR female > 6.35 mm Stereo jack male 6 m

#### **Description**

This cable from Delock enables you to connect e.g. your music instrument with a 6.35 mm stereo port to an amplifier with the help of the appropriate XLR adapter.

6 m

#### **Technical details**

• Connector: XLR female > 6.35 mm stereo jack male

• Colour:

Cable: black

Connectors: silver

• Length (incl. connectors): ca. 6 m