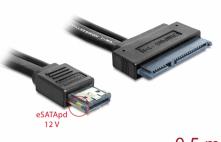

# Delock Cable eSATApd 12 V > SATA 22 pin 2.5 / 3.5 HDD 0.5 m

## Description

This Power Over eSATA to SATA 22 pin cable enables you to connect your 2.5 or 3.5 SATA HDD externally to any free Power Over eSATA (eSATAp) port. This Power Over eSATA port combines eSATA and USB and enables, by help of the two gold contacts, a power supply of 12 V.Thus you do not require any additional power supply for a 2.5 or 3.5 HDD. The cable can also be connected to a 5 V eSATAp port, so that you will get only the required 5 V for running your 2.5 HDD.

# **Technical details**

- Connection: Power Over eSATA (eSATAp) > SATA 22 pin
- Voltage: 5 V or 12 V
- Cable length: 0.5 m