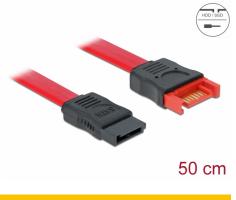

# Delock SATA 6 Gb/s Extension Cable 50 cm red

#### **Technical details**

- Connectors:
  1 x SATA 6 Gb/s 7 pin receptacle >
  1 x SATA 6 Gb/s 7 pin plug
- Data transfer rate up to 6 Gb/s
- Downwards compatible to SATA 1.5 Gb/s and 3 Gb/s
- Cable gauge: 26 AWG
- Colour: red
- Length without connectors: ca. 50 cm

#### General

| Specification: | SATA 6 Gb/s                               |  |
|----------------|-------------------------------------------|--|
| Interface      |                                           |  |
| Connector 1:   | 1 x SATA 6 Gb/s 7 pin plug straight       |  |
| Connector 2:   | 1 x SATA 6 Gb/s 7 pin receptacle straight |  |

## **Physical characteristics**

| Connector color: | black  |
|------------------|--------|
| Cable colour:    | red    |
| Conductor gauge: | 26 AWG |
| Length:          | 50 cm  |