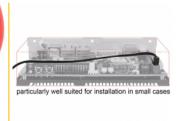

### Description

The Delock SATA FLEXI cables were specifically designed to be used in tight spaces in chassis. They are ultra-flexible and can be bent or kinked as required, even knots are possible. Another advantage is the extreme durability that prevents breakage or material weakness of the cables. By using the SATA FLEXI cables, angled connectors are no longer necessary; the connectors can be easily bent in every desired direction. The short connectors provide more flexibility in tight spaces and are practical to use, and the metal clips ensure that the cables reliably click into place. The cables support data transfer rates of up to 6 Gb/s and are downwards compatible to previous SATA versions.