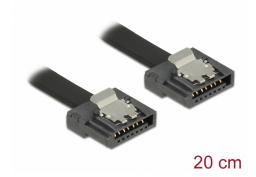

#### **Technical details**

- Connectors:
  - 1 x SATA 6 Gb/s 7 pin receptacle straight >
  - 1 x SATA 6 Gb/s 7 pin receptacle straight
- With metal clips
- Data transfer rate up to 6 Gb/s
- Downwards compatible to SATA 1.5 Gb/s and 3 Gb/s
- Cable gauge: 28 AWG
- Colour: black
- · Length incl. connectors: ca. 20 cm