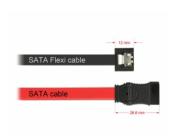

### Description

The Delock SATA FLEXI cables were specifically designed to be used in tight spaces in chassis. They are ultra-flexible and can be bent or kinked as required, even knots are possible. Another advantage is the extreme durability that prevents breakage or material weakness of the cables. By using the SATA FLEXI cables, angled connectors are no longer necessary; the connectors can be easily bent in every desired direction. The short connectors provide more flexibility in tight spaces and are practical to use, and the metal clips ensure that the cables reliably click into place. The cables support data transfer rates of up to 6 Gb/s and are downwards compatible to previous SATA versions.