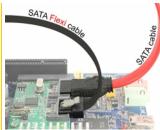

### Description

The Delock SATA FLEXI cables were specifically designed to be used in tight spaces in chassis. They are ultra-flexible and can be bent or kinked as required, even knots are possible. Another advantage is the extreme durability that prevents breakage or material weakness of the cables. By using the SATA FLEXI cables, angled connectors are no longer necessary; the connectors can be easily bent in every desired direction. The short connectors provide more flexibility in tight spaces and are practical to use, and the metal clips ensure that the cables reliably click into place. The cables support data transfer rates of up to 6 Gb/s and are downwards compatible to previous SATA versions.