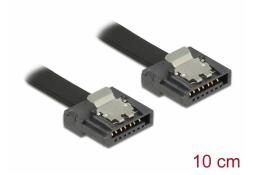

## Delock SATA 6 Gb/s Cable 10 cm black FLEXI

#### **Technical details**

- Connectors:
  - 1 x SATA 6 Gb/s 7 pin receptacle straight >
  - 1 x SATA 6 Gb/s 7 pin receptacle straight
- With metal clips
- Data transfer rate up to 6 Gb/s
- Downwards compatible to SATA 1.5 Gb/s and 3 Gb/s
- Cable gauge: 28 AWG
- · Colour: black
- Length incl. connectors: ca. 10 cm