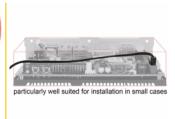

### **Description**

The Delock SATA FLEXI cables were specifically designed to be used in tight spaces in chassis. They are ultra-flexible and can be bent or kinked as required, even knots are possible. Another advantage is the extreme durability that prevents breakage or material weakness of the cables. By using the SATA FLEXI cables, angled connectors are no longer necessary; the connectors can be easily bent in every desired direction. The short connectors provide more flexibility in tight spaces and are practical to use, and the metal clips ensure that the cables reliably click into place. The cables support data transfer rates of up to 6 Gb/s and are downwards compatible to previous SATA versions.