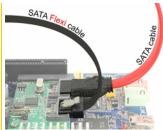

### **Description**

The Delock SATA FLEXI cables were specifically designed to be used in tight spaces in chassis. They are ultra-flexible and can be bent or kinked as required, even knots are possible. Another advantage is the extreme durability that prevents breakage or material weakness of the cables. By using the SATA FLEXI cables, angled connectors are no longer necessary; the connectors can be easily bent in every desired direction. The short connectors provide more flexibility in tight spaces and are practical to use, and the metal clips ensure that the cables reliably click into place. The cables support data transfer rates of up to 6 Gb/s and are downwards compatible to previous SATA versions.