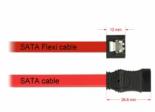

### Description

The Delock SATA FLEXI cables were specifically designed to be used in tight spaces in chassis. They are ultra-flexible and can be bent or kinked as required, even knots are possible. Another advantage is the extreme durability that prevents breakage or material weakness of the cables. By using the SATA FLEXI cables, angled connectors are no longer necessary; the connectors can be easily bent in every desired direction. The short connectors provide more flexibility in tight spaces and are practical to use, and the metal clips ensure that the cables reliably click into place. The cables support data transfer rates of up to 6 Gb/s and are downwards compatible to previous SATA versions.