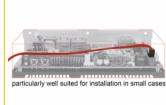

### Description

The Delock SATA FLEXI cables were specifically designed to be used in tight spaces in chassis. They are ultra-flexible and can be bent or kinked as required, even knots are possible. Another advantage is the extreme durability that prevents breakage or material weakness of the cables. By using the SATA FLEXI cables, angled connectors are no longer necessary; the connectors can be easily bent in every desired direction. The short connectors provide more flexibility in tight spaces and are practical to use, and the metal clips ensure that the cables reliably click into place. The cables support data transfer rates of up to 6 Gb/s and are downwards compatible to previous SATA versions.