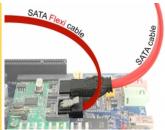

### Description

The Delock SATA FLEXI cables were specifically designed to be used in tight spaces in chassis. They are ultra-flexible and can be bent or kinked as required, even knots are possible. Another advantage is the extreme durability that prevents breakage or material weakness of the cables. By using the SATA FLEXI cables, angled connectors are no longer necessary; the connectors can be easily bent in every desired direction. The short connectors provide more flexibility in tight spaces and are practical to use, and the metal clips ensure that the cables reliably click into place. The cables support data transfer rates of up to 6 Gb/s and are downwards compatible to previous SATA versions.