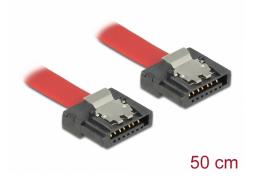

#### **Technical details**

- Connectors:
  - 1 x SATA 6 Gb/s 7 pin receptacle straight >
  - 1 x SATA 6 Gb/s 7 pin receptacle straight
- With metal clips
- Data transfer rate up to 6 Gb/s
- Downwards compatible to SATA 1.5 Gb/s and 3 Gb/s
- Cable gauge: 28 AWG
- · Colour: red
- Length incl. connectors: ca. 50 cm