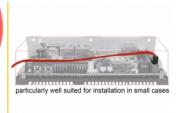

## Description

The Delock SATA FLEXI cables were specifically designed to be used in tight spaces in chassis. They are ultra-flexible and can be bent or kinked as required, even knots are possible. Another advantage is the extreme durability that prevents breakage or material weakness of the cables. By using the SATA FLEXI cables, angled connectors are no longer necessary; the connectors can be easily bent in every desired direction. The short connectors provide more flexibility in tight spaces and are practical to use, and the metal clips ensure that the cables reliably click into place. The cables support data transfer rates of up to 6 Gb/s and are downwards compatible to previous SATA versions.