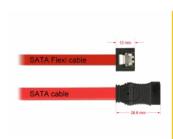

## Description

The Delock SATA FLEXI cables were specifically designed to be used in tight spaces in chassis. They are ultra-flexible and can be bent or kinked as required, even knots are possible. Another advantage is the extreme durability that prevents breakage or material weakness of the cables. By using the SATA FLEXI cables, angled connectors are no longer necessary; the connectors can be easily bent in every desired direction. The short connectors provide more flexibility in tight spaces and are practical to use, and the metal clips ensure that the cables reliably click into place. The cables support data transfer rates of up to 6 Gb/s and are downwards compatible to previous SATA versions.