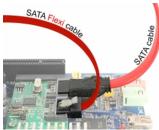

## Description

The Delock SATA FLEXI cables were specifically designed to be used in tight spaces in chassis. They are ultra-flexible and can be bent or kinked as required, even knots are possible. Another advantage is the extreme durability that prevents breakage or material weakness of the cables. By using the SATA FLEXI cables, angled connectors are no longer necessary; the connectors can be easily bent in every desired direction. The short connectors provide more flexibility in tight spaces and are practical to use, and the metal clips ensure that the cables reliably click into place. The cables support data transfer rates of up to 6 Gb/s and are downwards compatible to previous SATA versions.