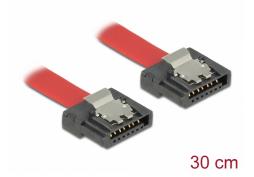

## Delock SATA 6 Gb/s Cable 30 cm red FLEXI

#### **Technical details**

- Connectors:
  - 1 x SATA 6 Gb/s 7 pin receptacle straight >
  - 1 x SATA 6 Gb/s 7 pin receptacle straight
- With metal clips
- Data transfer rate up to 6 Gb/s
- Downwards compatible to SATA 1.5 Gb/s and 3 Gb/s
- Cable gauge: 28 AWG
- Colour: red
- Length incl. connectors: ca. 30 cm