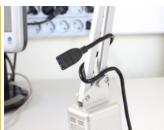

## **Description**

This cable enables you to extend your USB 3.0 connection by ca. 50 cm and can be used to connect various devices. Because of a built-in wire the ShapeCable can be bent into any form and then maintains its shape.

This can be used to wrap it around another object and to fix the USB connector in place.