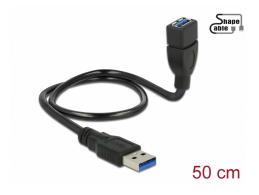

# Delock Cable USB 3.0 A male > USB 3.0 A female ShapeCable 0.5 m

## **Description**

This cable enables you to extend your USB 3.0 connection by ca. 50 cm and can be used to connect various devices. Because of a built-in wire the ShapeCable can be bent into any form and then maintains its shape.

#### **Technical details**

- Connector: USB 3.0 type A male > USB 3.0 type A female
- ShapeCable: integrated, shapeable wire
- Cable diameter: ca. 6.5 mm
- Cable gauge: 28 AWG data line
  - 24 AWG power line
- · Colour: black
- Length incl. connector: ca. 0.5 m