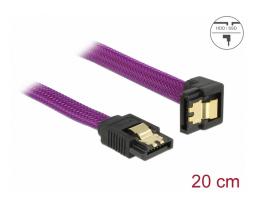

# Delock SATA 6 Gb/s Cable straight to downwards angled 20 cm violet

### **Description**

This SATA cable by Delock enables the internal connection of various SATA devices, e.g. HDDs, controller cards or Flash memories. It complies with the latest standard and provides a data transfer rate of up to 6 Gb/s. It is downwards compatible to the previous SATA versions, but can then only reach the respective transfer speed. When connecting this cable to a HDD the cable will be lead downwards. The metal clips on the connectors ensure that the cable reliably clicks into place.

#### **Technical details**

- Connectors:
  - 1 x SATA 6 Gb/s 7 pin receptacle straight >
  - 1 x SATA 6 Gb/s 7 pin receptacle downwards angled
- · With nylon braid
- · With gold coloured metal clips
- Data transfer rate up to 6 Gb/s
- Downwards compatible to SATA 1.5 Gb/s and 3 Gb/s
- Cable gauge: 26 AWG
- · Colour: violet
- Length without connectors: ca. 20 cm