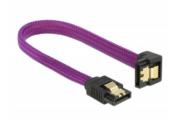

# Delock SATA 6 Gb/s Cable straight to downwards angled 20 cm violet

### **Description**

This SATA cable by Delock enables the internal connection of various SATA devices, e.g. HDDs, controller cards or Flash memories. It complies with the latest standard and provides a data transfer rate of up to 6 Gb/s. It is downwards compatible to the previous SATA versions, but can then only reach the respective transfer speed. When connecting this cable to a HDD the cable will be lead downwards. The metal clips on the connectors ensure that the cable reliably clicks into place.

#### **Technical details**

- Connectors:
  - 1 x SATA 6 Gb/s 7 pin receptacle straight >
  - 1 x SATA 6 Gb/s 7 pin receptacle downwards angled
- · With nylon braid
- · With gold coloured metal clips
- Data transfer rate up to 6 Gb/s
- Downwards compatible to SATA 1.5 Gb/s and 3 Gb/s
- Cable gauge: 26 AWG
- · Colour: violet
- Length without connectors: ca. 20 cm