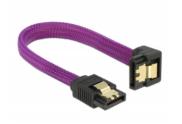

# Delock SATA 6 Gb/s Cable straight to downwards angled 10 cm violet

### Description

This SATA cable by Delock enables the internal connection of various SATA devices, e.g. HDDs, controller cards or Flash memories. It complies with the latest standard and provides a data transfer rate of up to 6 Gb/s. It is downwards compatible to the previous SATA versions, but can then only reach the respective transfer speed. When connecting this cable to a HDD the cable will be lead downwards. The metal clips on the connectors ensure that the cable reliably clicks into place.

#### **Technical details**

- Connectors:
  - 1 x SATA 6 Gb/s 7 pin receptacle straight >
  - 1 x SATA 6 Gb/s 7 pin receptacle downwards angled
- With nylon braid
- · With gold coloured metal clips
- Data transfer rate up to 6 Gb/s
- Downwards compatible to SATA 1.5 Gb/s and 3 Gb/s
- Cable gauge: 26 AWG
- · Colour: violet
- Length without connectors: ca. 10 cm