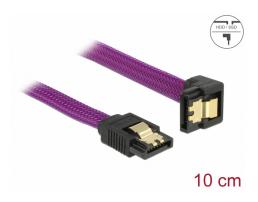

# Delock SATA 6 Gb/s Cable straight to downwards angled 10 cm violet

### Description

This SATA cable by Delock enables the internal connection of various SATA devices, e.g. HDDs, controller cards or Flash memories. It complies with the latest standard and provides a data transfer rate of up to 6 Gb/s. It is downwards compatible to the previous SATA versions, but can then only reach the respective transfer speed. When connecting this cable to a HDD the cable will be lead downwards. The metal clips on the connectors ensure that the cable reliably clicks into place.

#### **Technical details**

- Connectors:
  - 1 x SATA 6 Gb/s 7 pin receptacle straight >
  - 1 x SATA 6 Gb/s 7 pin receptacle downwards angled
- With nylon braid
- · With gold coloured metal clips
- Data transfer rate up to 6 Gb/s
- Downwards compatible to SATA 1.5 Gb/s and 3 Gb/s
- Cable gauge: 26 AWG
- · Colour: violet
- Length without connectors: ca. 10 cm