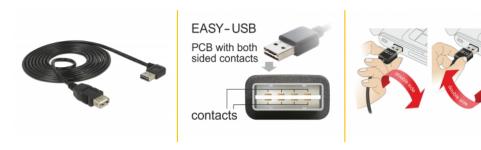

### Description

This cable by Delock with EASY-USB male can be plugged into the USB-A female port in both directions. Thus the male port can be used both-sided and make the plug in easily.