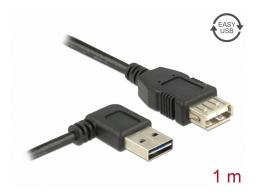

# Delock Extension cable EASY-USB 2.0 Type-A male angled left / right > USB 2.0 Type-A female 1 m

### Description

This cable by Delock with EASY-USB male can be plugged into the USB-A female port in both directions. Thus the male port can be used both-sided and make the plug in easily.

#### **Technical details**

- Connectors:
  - 1 x USB 2.0 Type-A reversible male angled left / right >
  - 1 x USB 2.0 Type-A female
- USB-A male port usable in both directions
- Cable gauge:
  - 28 AWG data line
  - 24 AWG power line
- Cable diameter: ca. 4.5 mm
- Gold-plated connectors
- Colour: black
- Length incl. connectors: ca. 1 m