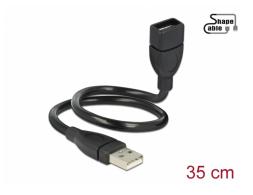

# Delock Cable USB 2.0 Type-A male > USB 2.0 Type-A female ShapeCable 0.35 m

### Description

This cable by Delock can be used to extend a USB connection and to connect various devices. Due to an integrated wire the ShapeCable can be bent into any form and retains its shape.

#### **Technical details**

- Connectors:
  - 1 x USB 2.0 Type-A male >
  - 1 x USB 2.0 Type-A female
- ShapeCable: integrated, shapeable wire
- Cable gauge:
  - 28 AWG data line
  - 24 AWG power line
- Cable diameter: ca. 5 mm
- · Colour: black
- Length incl. connectors: ca. 0.35 m