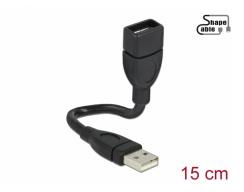

# Delock Cable USB 2.0 Type-A male > USB 2.0 Type-A female ShapeCable 0.15 m

#### **Technical details**

- Connectors:
  - 1 x USB 2.0 Type-A male >
  - 1 x USB 2.0 Type-A female
- ShapeCable: integrated, shapeable wire
- Cable gauge:
  - 28 AWG data line
  - 24 AWG power line
- Cable diameter: ca. 5 mm
- · Colour: black
- Length incl. connectors: ca. 0.15 m