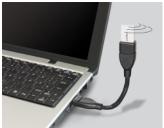

## Description

This cable by Delock can be used to extend a USB connection and to connect various devices. Due to an integrated wire the ShapeCable can be bent into any form and retains its shape.