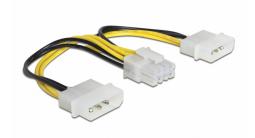

## Description

This power cable by Delock can be used for the power supply of a mainboard with 8 pin EPS (12 V) interface to a power supply unit with 4 pin Molex female port. To ensure a stable voltage supply of 12 V, both Molex plugs need to be connected to the power supply.

### **Technical details**

- · Connectors:
  - 2 x 4 pin Molex male >
  - 1 x 8 pin EPS male
- 12 V voltage supply
- Cable gauge: 20 AWG
- Length incl. connectors: ca. 15 cm