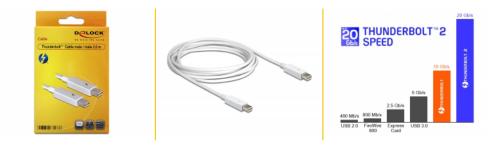

The Thunderbolt<sup>™</sup> 2 technology, based on PCI Express and DisplayPort, supports data transfer rates of up to 20 Gbps.

#### **Technical details**

- Connectors:
  - 1 x Thunderbolt<sup>™</sup> 2 20 pin male >
- 1 x Thunderbolt™ 2 20 pin male
- Thunderbolt<sup>™</sup> 2 specification
- Downwards compatible to Thunderbolt<sup>™</sup>
- Chipset: Intel
- Cable gauge: 34 AWG
- Cable diameter: ca. 4.2 mm
- Copper cable
- Contacts gold-plated
- Data transfer rate up to 20 Gbps
- · Based on PCI Express and DisplayPort
- Compatible to mini DisplayPort (no PCIe support)
- Daisy Chain up to 6 Thunderbolt<sup>™</sup> devices (cascadable)
- Dual channel, bi-directional data transfer
- Power delivery for bus powered Thunderbolt<sup>™</sup> devices
- Colour: white
- Length incl. connectors: ca. 2 m