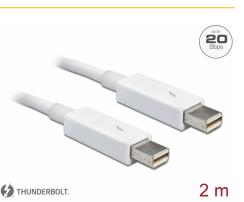

# Delock Thunderbolt<sup>™</sup> 2 cable 2 m white

#### **Technical details**

- Connectors:
  - 1 x Thunderbolt<sup>™</sup> 2 20 pin male >
- 1 x Thunderbolt™ 2 20 pin male
- Thunderbolt<sup>™</sup> 2 specification
- Downwards compatible to Thunderbolt<sup>™</sup>
- Chipset: Intel
- Cable gauge: 34 AWG
- Cable diameter: ca. 4.2 mm
- Copper cable
- Contacts gold-plated
- Data transfer rate up to 20 Gbps
- · Based on PCI Express and DisplayPort
- Compatible to mini DisplayPort (no PCIe support)
- Daisy Chain up to 6 Thunderbolt<sup>™</sup> devices (cascadable)
- Dual channel, bi-directional data transfer
- Power delivery for bus powered Thunderbolt<sup>™</sup> devices
- Colour: white
- Length incl. connectors: ca. 2 m