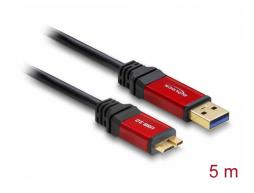

# Delock Cable USB 3.2 Gen 1 Type-A male > USB 3.2 Gen 1 Type Micro-B male 5 m Premium

#### **Description**

This USB cable by Delock enables the connection between a device with a USB 3.2 Gen 1 Type Micro-B connector and a PC or a laptop equipped with a free USB port. It is equipped with a noble metal housing as well as gold-plated connectors.

#### **Technical details**

- Connectors:
  - 1 x USB 3.2 Gen 1 Type-A male
  - 1 x USB 3.2 Gen 1 Type Micro-B male
- Cable gauge:
  - 28 AWG data line
  - 22 AWG power line
- · Bend protection on junction
- Cable diameter: ca. 5.5 mm
- Copper conductor
- · Contacts gold-plated
- · Connectors gold-plated with red metal housing
- · Cable double shielded
- Data transfer rate up to:
  - SuperSpeed 5 Gbps,
  - Hi-Speed 480 Mbps,
  - Full-Speed 12 Mbps,
  - Low-Speed 1.5 Mbps
- Colour:
  - cable: black

connectors: red

• Length incl. connectors: ca. 5 m