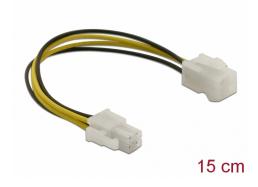

# Delock Extension cable P4 4 pin male > P4 4 pin female 15 cm

#### **Technical details**

- Connector:
  - 1 x P4 4 pin plug >
  - 1 x P4 4 pin female
- Voltage: 12 V
- Cable gauge: 18 AWG
- Length incl. connector: ca. 15 cm