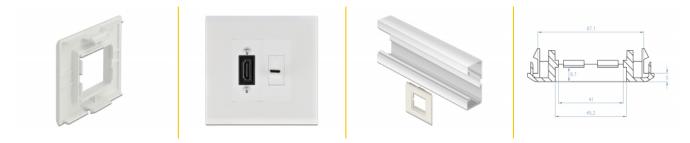

#### Individual adaptation to the respective needs

Due to the variety of different modules, the module holder can be individually equipped and adapted to the respective needs.

#### Easy 45 connects

Easy 45 is a variable, modular system that allows components such as sockets, HDMI or USB connections to be added according to your needs. The Easy 45 modules are standardised and can be mounted in various module holder or cable ducts. Easy 45 builds the interface between electrical, network and system installation and many peripheral devices such as TV, monitors, printers, laptops and much more.

## System requirements

• A installation trunking with ca. 76.5 mm opening