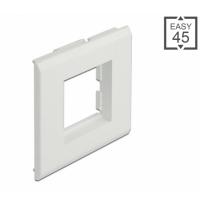

# Delock Easy 45 Module Holder for installation trunking 85 x 80 mm

#### Description

This module holder by Delock is designed to mount one module with 45 x 45 mm or two modules with 22.5 x 45 mm.

#### Suitable for installation trunking with ca. 76.5 mm opening

The module holder by Delock can be easily mounted to an installation trunking with ca. 76.5 mm opening. No tools are required for installation. The module holder can be inserted into the opening and snaps into place.

## **Technical details**

- · Robust plastic holder
- Suitable for installation trunking with ca. 76.5 mm opening
- Module cutout: 45 mm x 45 mm
- Material: ABS
- Dimensions (LxWxH): ca. 85 x 80 x 20 mm
- Colour: white