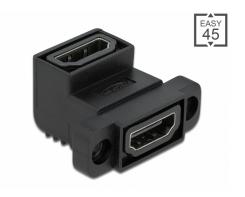

# Delock Easy 45 HDMI Adapter angled 90°

### Description

This Easy 45 adapter by Delock is designed to connect two HDMI cables. The adapter can be used to extend cables or as a gender changer. The two holes on the side allow the adapter to be screwed into devices or furniture, for example.

#### Suitable for Delock Easy 45 module cover

The shape and hole spacing are optimally matched to the Delock Easy 45 module plate with rectangular cut-out. In conjunction with the module cover, the adapter can be mounted in a Delock Easy 45 module holder or in a 45 mm cable duct.