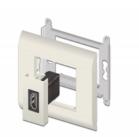

### Description

This Easy 45 module by Delock is designed to provide a HDMI female port. The simple snap-in mechanism ensures that the module is firmly in place and can be easily removed if necessary.

### Easy 45 connects

Easy 45 is a variable, modular system that allows components such as sockets, HDMI or USB connections to be added according to your needs. The Easy 45 modules are standardised and can be mounted in various module holder or cable ducts. Easy 45 builds the interface between electrical, network and system installation and many peripheral devices such as TV, monitors, printers, laptops and much more.

#### **Technical details**

- Connectors: 2 x HDMI-A female
- Resolution up to 3840 x 2160 @ 60 Hz (depending on the system and the connected hardware)
- Supports CEC 2.0 control commands
- Supports HDCP 2.2 (High-Bandwidth Digital Content Protection)
- Supports HDR
- Material: PC plastic
- Suitable for module holder Delock Easy 45
- Suitable for 45 mm cable duct with minimum depth 45 mm
- Module size: 22.5 x 45 mm
- Dimensions (LxWxH): ca. 22.5 x 45.0 x 38.5 mm
- · Colour: white