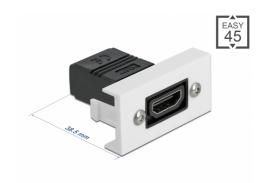

#### **Technical details**

- Connectors: 2 x HDMI-A female
- Resolution up to 3840 x 2160 @ 60 Hz (depending on the system and the connected hardware)
- Supports CEC 2.0 control commands
- Supports HDCP 2.2 (High-Bandwidth Digital Content Protection)
- Supports HDR
- Material: PC plastic
- Suitable for module holder Delock Easy 45
- Suitable for 45 mm cable duct with minimum depth 45 mm
- Module size: 22.5 x 45 mm
- Dimensions (LxWxH): ca. 22.5 x 45.0 x 38.5 mm
- · Colour: white

# **Physical characteristics**

| Connector color:  | black         |
|-------------------|---------------|
| Housing material: | Plastic       |
| Length:           | 38,5 mm       |
| Width:            | 22.5 mm       |
| Height:           | 45 mm         |
| Colour:           | RAL 9003 Weiß |