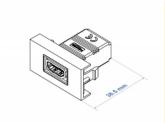

#### **Technical details**

- Connectors: 2 x HDMI-A female
- Resolution up to 3840 x 2160 @ 60 Hz (depending on the system and the connected hardware)
- Supports CEC 2.0 control commands
- Supports HDCP 2.2 (High-Bandwidth Digital Content Protection)
- Supports HDR
- Material: PC plastic
- Suitable for module holder Delock Easy 45
- Suitable for 45 mm cable duct with minimum depth 45 mm
- Module size: 22.5 x 45 mm
- Dimensions (LxWxH): ca. 22.5 x 45.0 x 38.5 mm
- · Colour: white

# **Physical characteristics**

| Connector color:  | black         |
|-------------------|---------------|
| Housing material: | Plastic       |
| Length:           | 38,5 mm       |
| Width:            | 22.5 mm       |
| Height:           | 45 mm         |
| Colour:           | RAL 9003 Weiß |