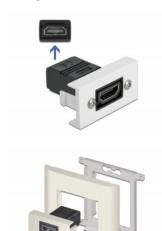

### Description

This Easy 45 module by Delock is designed to provide a HDMI female port. The simple snap-in mechanism ensures that the module is firmly in place and can be easily removed if necessary.

### Easy 45 connects

Easy 45 is a variable, modular system that allows components such as sockets, HDMI or USB connections to be added according to your needs. The Easy 45 modules are standardised and can be mounted in various module holder or cable ducts. Easy 45 builds the interface between electrical, network and system installation and many peripheral devices such as TV, monitors, printers, laptops and much more.