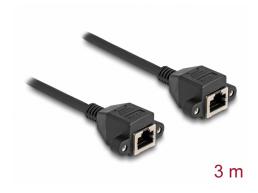

# Delock RJ50 Extension Cable female to female S/FTP 3 m black

#### **Description**

This cable by Delock can be used to extend and connect various control and measuring devices. The screwable RJ50 female can be attached, for e.g., to a slot bracket or a housing with a suitable cut-out.

#### **Technical details**

Connectors:

1 x RJ50 female with nuts

1 x RJ50 female with nuts

• Shielded (S/FTP)

• Screw distance: ca. 27.8 mm

• Cable gauge: 26 AWG

• Length incl. connectors: ca. 3 m