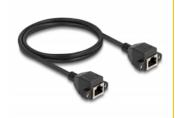

# Delock RJ50 Extension Cable female to female S/FTP 1 m black

#### Description

This cable by Delock can be used to extend and connect various control and measuring devices. The screwable RJ50 female can be attached, for e.g., to a slot bracket or a housing with a suitable cutout.

### **Technical details**

- Connectors:
  - 1 x RJ50 female with nuts
  - 1 x RJ50 female with nuts
- Shielded (S/FTP)
- Screw distance: ca. 27.8 mm
- Cable gauge: 26 AWG
- Length incl. connectors: ca. 1 m
- Colour: black
- Material: PVC