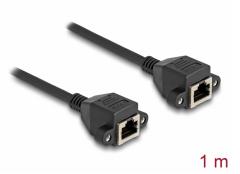

# Delock RJ50 Extension Cable female to female S/FTP 1 m black

#### Description

This cable by Delock can be used to extend and connect various control and measuring devices. The screwable RJ50 female can be attached, for e.g., to a slot bracket or a housing with a suitable cutout.

### **Technical details**

- Connectors:
  - 1 x RJ50 female with nuts
  - 1 x RJ50 female with nuts
- Shielded (S/FTP)
- Screw distance: ca. 27.8 mm
- Cable gauge: 26 AWG
- Length incl. connectors: ca. 1 m
- Colour: black
- Material: PVC